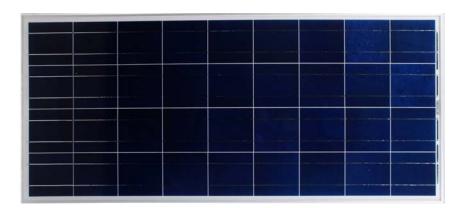

## HIGH EFFICIENCY PHOTOVOLTAIC MODULE

MODEL: ATI-130

ATI high efficiency module size is easy to handle and specifically designed for large and small scale grid interactive applications.

ATI 's module uses state of the art multicrystalline technology with a Silicon Nitride (SiN) coating that enhances cell efficiency. Encapsulation beneath high transmission tempered glass is accomplished using an advanced, UV resistant thermal setting plastic. The encapsulant, ethylene vinyl acetate, cushions the solar cells within the laminate and protect the cells from etching. The rear surface of the module is completely sealed from moisture and mechanical damage by a continuous high strength polymer sheet.

ATI 's module incorporates a reinforced anodised aluminium frame, designed to meet ATI's High Quality Standards for corrosion resistance.

## **FEATURES:**

•ISO 9001

•Testing Standards UL1703

\*High power module using 156mm Multi-Crystalline photovoltaic solar cell

\*36 Solar cells and connected in series

\* Using Optical low iron tempered glass, EVA resin, module with aluminum frame for outdoor use

| Specification               |                                |
|-----------------------------|--------------------------------|
| Maximum Power               | 130W                           |
| Maximum Power Voltage (Vpm) | 17.39V                         |
| Maximum Power Current (Ipm) | 7.47A                          |
| Open Circuit Voltage (Voc)  | 22.10V                         |
| Short Circuit Current (Isc) | 8.06A                          |
| Cell Type / # Cells         | Multi-Crystalline 36 in series |
| Nominal Voltage             | 12Vdc                          |
| Maximum System Voltage      | DC 600V                        |
| Series Fuse Rating          | 10A                            |
| Performance Tolerance       | ±3%                            |
| Weight                      | 11.8kg / 25.96LBS              |